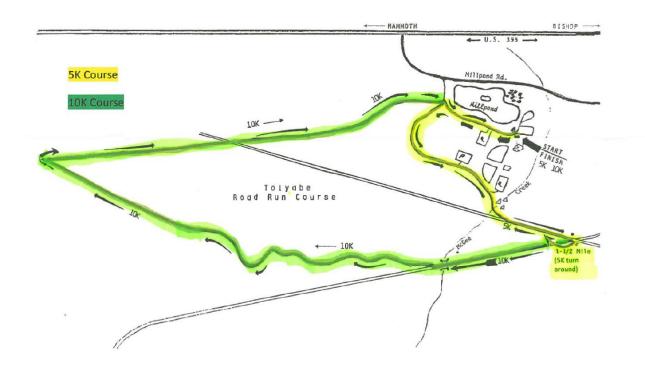

#### **5K and 10K Course Layout**

<sup>\*</sup> T-shirts are available for \$10 each on race day. Each participant needs to complete a separate registration form. Please submit completed registration forms for the entire family together.